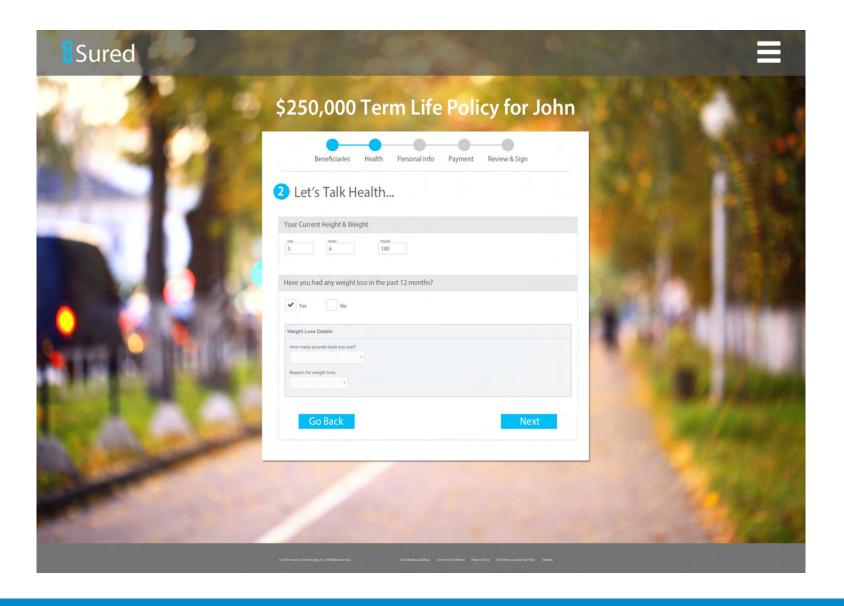

#### FL Wizard – Reflexive Questions

### FL Wizard – Reflexive Questions

Based upon the selection of Type, The owner information fields will change.