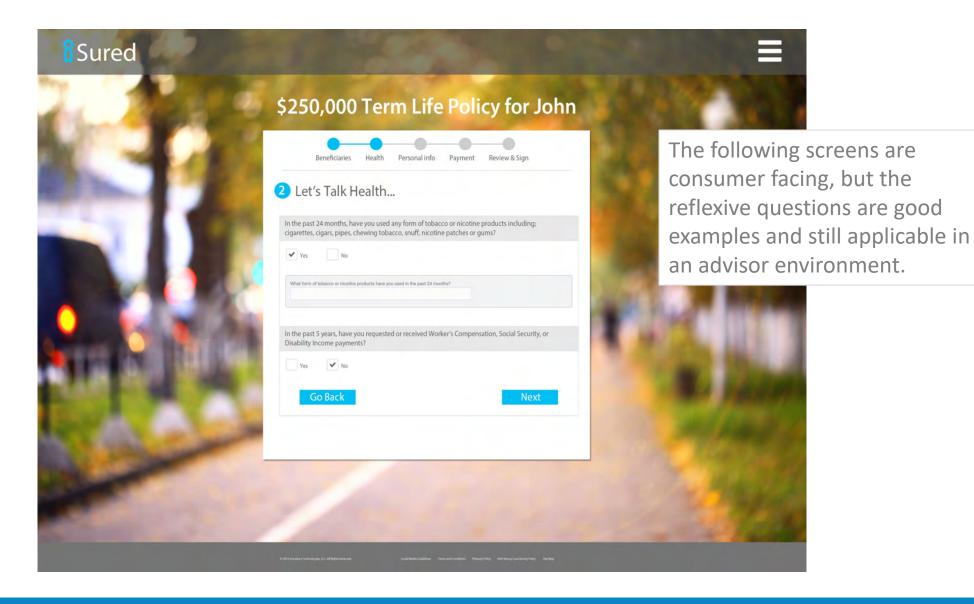

lert symbol displays
alert text.

Menu on left expands on SECTION click/tap to display areas below





Possible alternate placement of App status.

App info above left nav updates as info changes.





Collapsed left nav menu – click on any symbol to expand.



#### FL Forms – Navigation



Consistent style navigation for Forms based view

Forms listed – may need to be scrollable area (max # forms in view at one time).

Arrows could still be used to go back and forth between forms if buttons not in functionality.



#### FL Wizard – Reflexive Questions





### FL Wizard – Reflexive Questions



Based upon the selection of Type, The owner information fields will change.



### FL Wizard – Reflexive Questions



Information on fields will be available through Info dialogs (hover/touch)