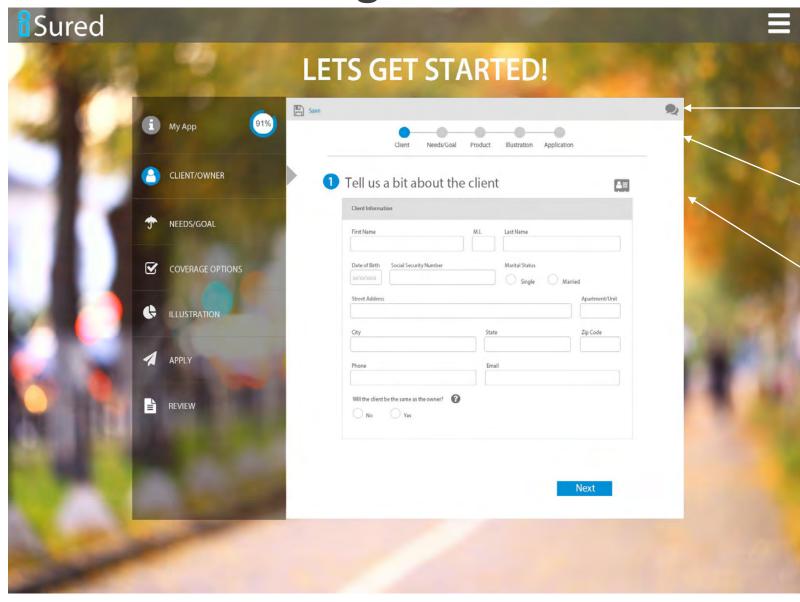

Top portion for form functions – Save, Chat, Send to Client, etc.

Subway to indicate stage

Click/Tap Client Contact icon to add existing client from CRM

Alerts shown in progress

– Can't go to Next until
resolved. Click/tap on
alert symbol displays
alert text.

Menu on left expands on SECTION click/tap to display areas below

Possible alternate placement of App status.

App info above left nav updates as info changes.

Collapsed left nav menu – click on any symbol to expand.