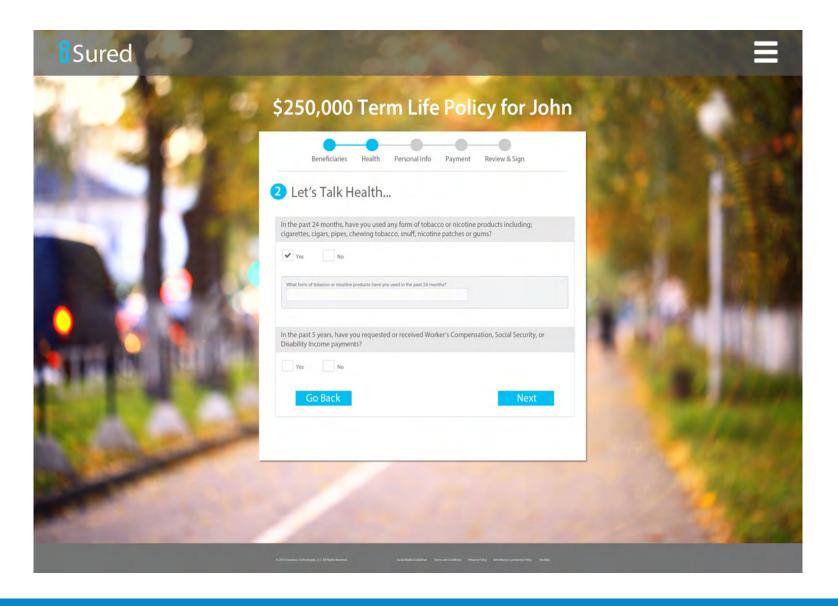

#### FL Wizard – Reflexive Questions

### FL Wizard – Reflexive Questions

Based upon the selection of Type, The owner information fields will change.