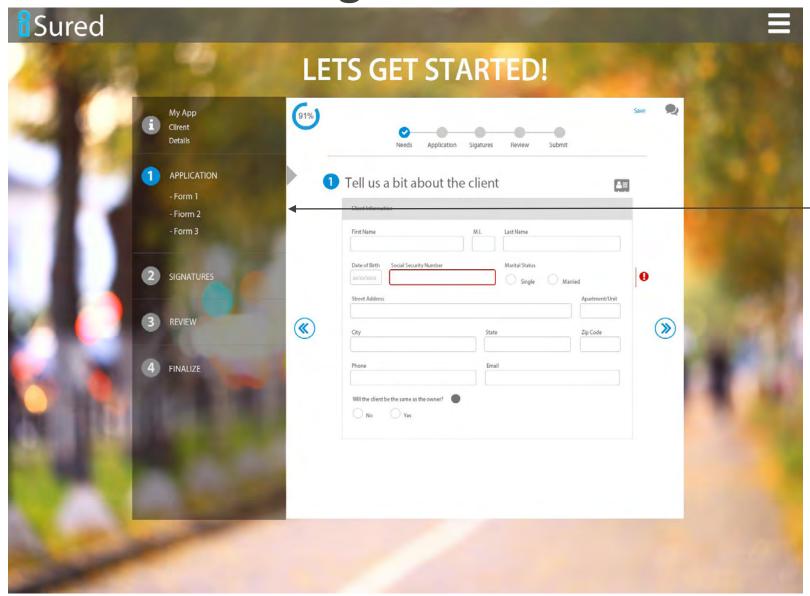

#### FL Forms – Navigation

Consistent style navigation for Forms based view

Forms listed – may need to be scrollable area (max # forms in view at one time).

Arrows could still be used to go back and forth between forms if buttons not in functionality.