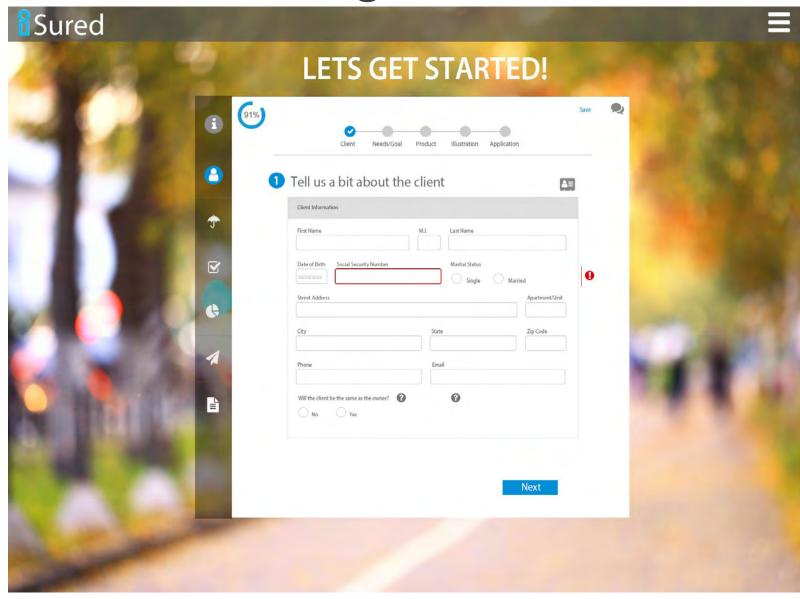

Menu on left expands on SECTION click/tap to display areas below

Possible alternate placement of App status.

App info above left nav updates as info changes.

Collapsed left nav menu – click on any symbol to expand.