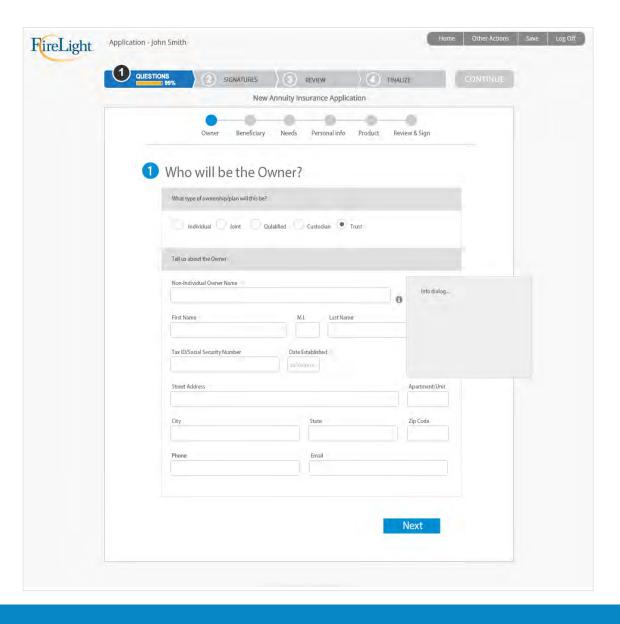

### FL Wizard – Reflexive Questions

Information on fields will be available through Info dialogs (hover/touch)