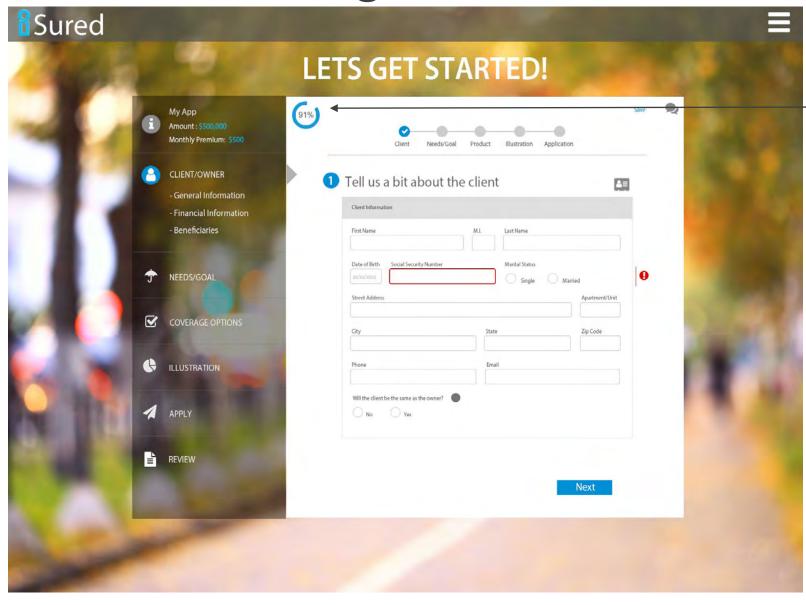

Menu on left expands on SECTION click/tap to display areas below

Possible alternate placement of App status.

App info above left nav updates as info changes.

Collapsed left nav menu – click on any symbol to expand.