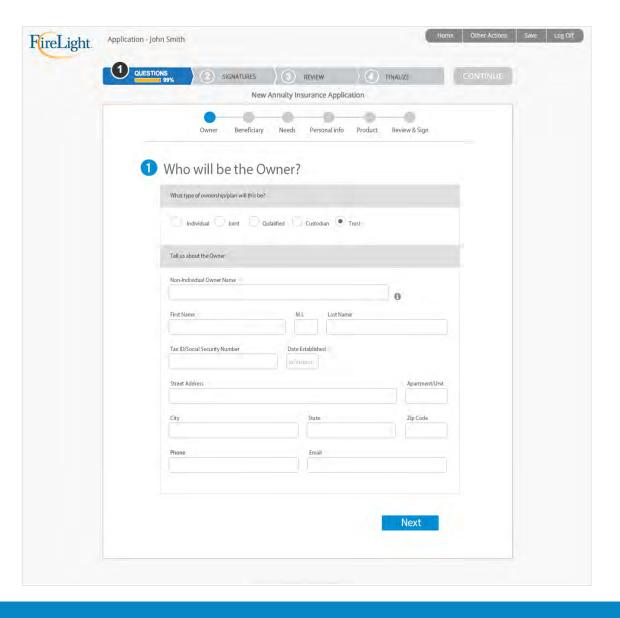

### FL Wizard – Reflexive Questions

Based upon the selection of Type, The owner information fields will change.