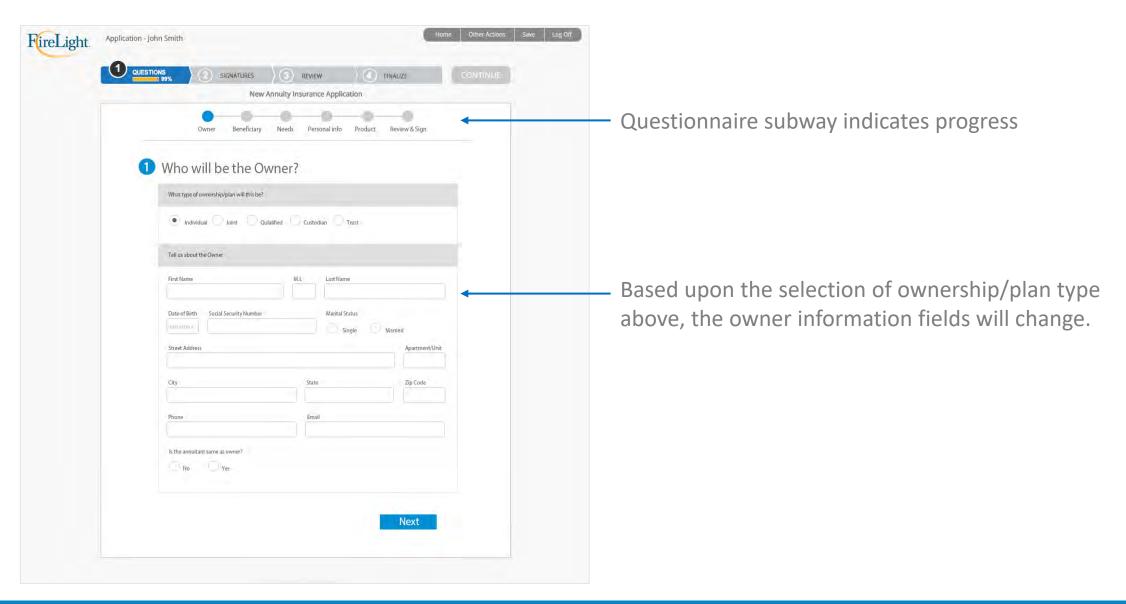

#### FL Wizard – Reflexive Questions

### FL Wizard – Reflexive Questions

Based upon the selection of Type, The owner information fields will change.