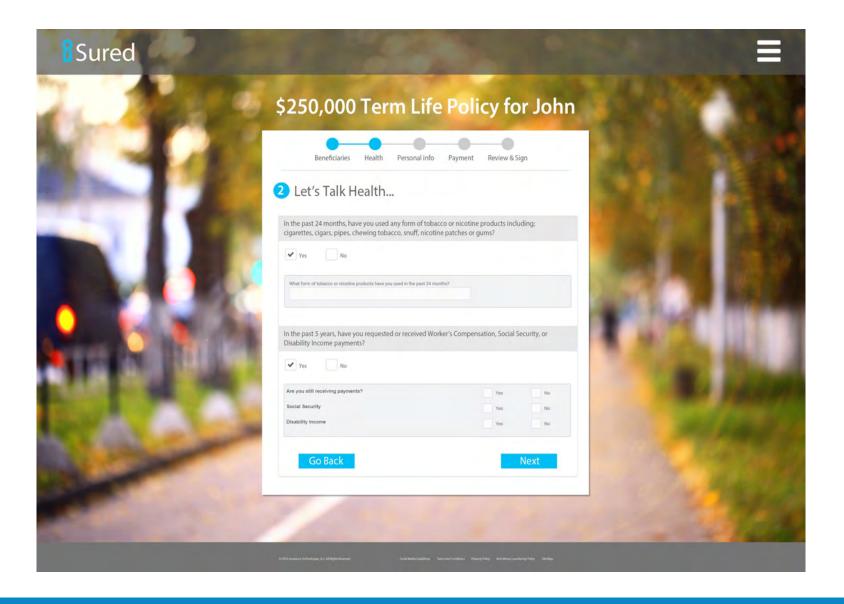

#### FL Wizard – Reflexive Questions

### FL Wizard – Reflexive Questions

Based upon the selection of Type, The owner information fields will change.