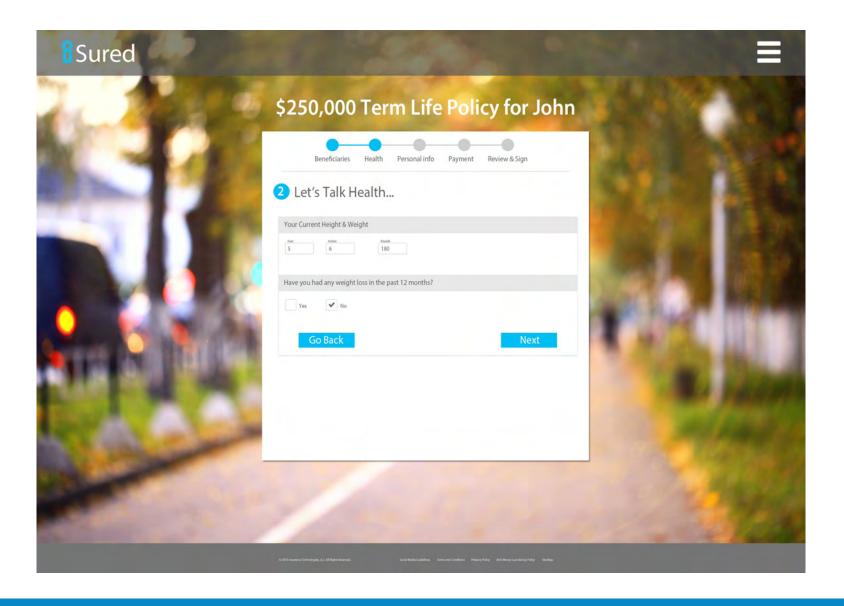

#### FL Wizard – Reflexive Questions

### FL Wizard – Reflexive Questions

Based upon the selection of Type, The owner information fields will change.