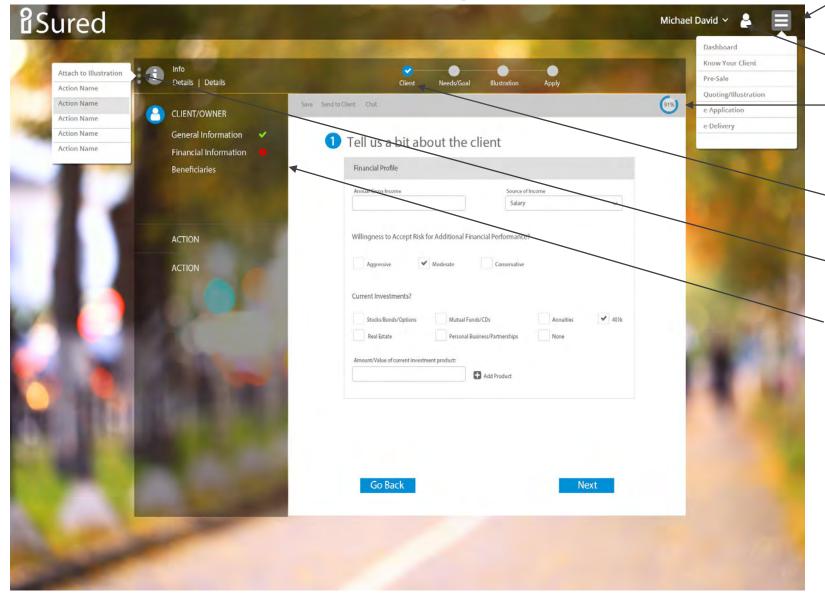

FL Framework – Navigation (Client)

Main menu – Dashboard, New App, Quote/Illustration, Help, Sign Out User menu – Preferences, etc.

Top portion for form functions – Save, Chat, Send to Client, Form Entry %

Subway to indicate Stage/Module

'Case' Actions menu

Component (Module) navigation and status (if applicable)

With Actions/Items if Needed for Component