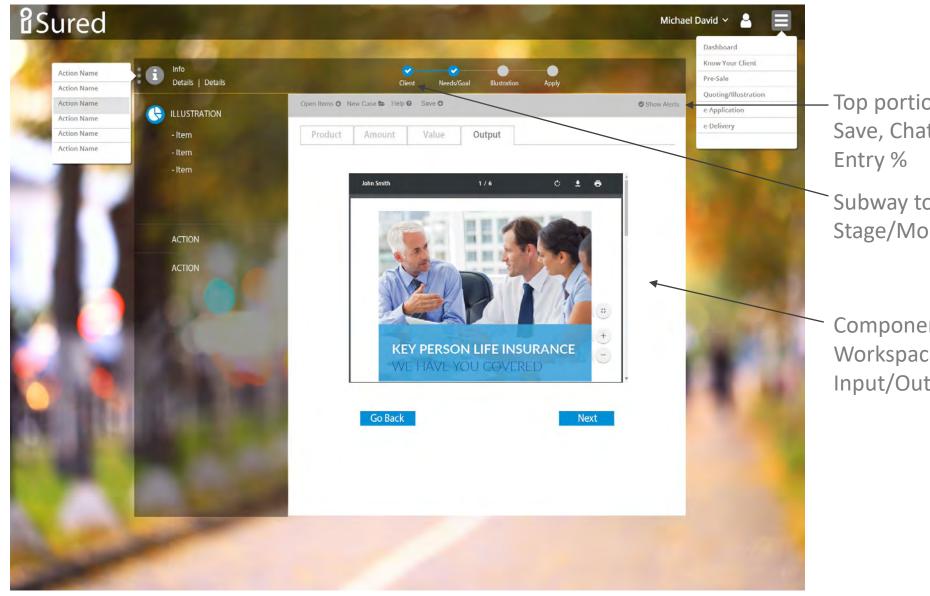

#### FL Framework –Illustrations

Top portion for form functions – Save, Chat, Send to Client, Form

Subway to indicate Stage/Module

Component (Module) Workspace Changes per Input/Output Display

Main menu – Dashboard, New App, Quote/Illustration, Preferences, Help, Other