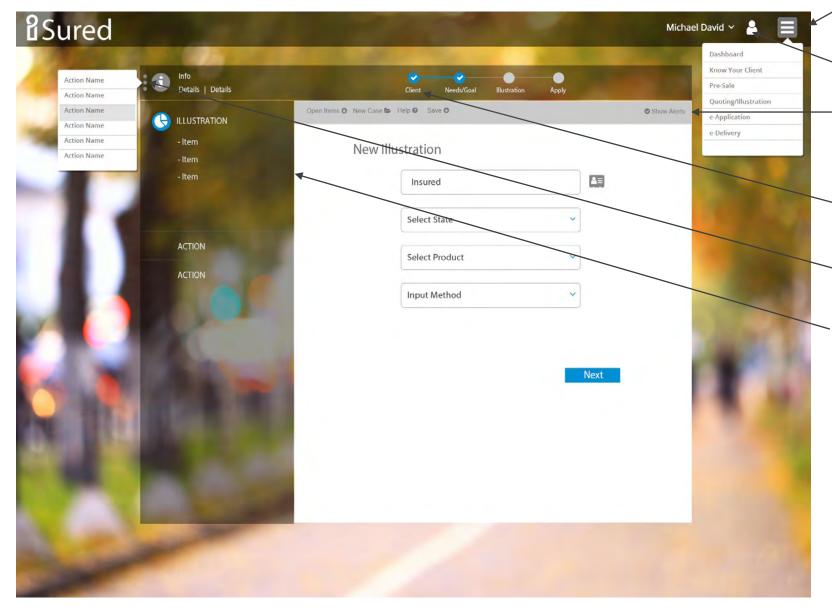

#### FL Framework –Illustrations

Main menu – Dashboard, New App, Quote/Illustration, Help, Sign Out User menu – Preferences, etc.

Top portion for form functions – Save, Chat, Send to Client, Form Entry %

Subway to indicate Stage/Module

'Case' Actions menu

Component (Module) navigation and status (if applicable)

With Actions/Items if Needed for Component