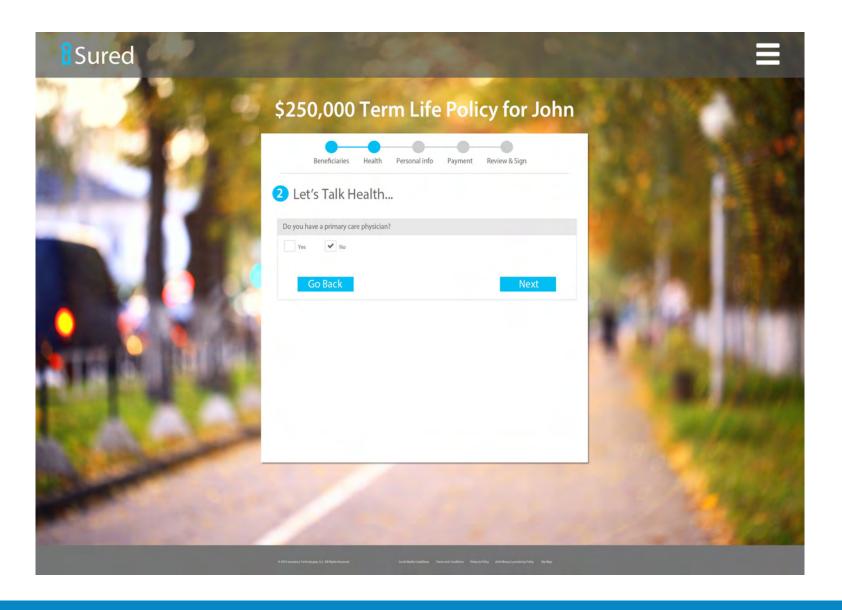

#### FL Wizard – Reflexive Questions

### FL Wizard – Reflexive Questions

Based upon the selection of Type, The owner information fields will change.