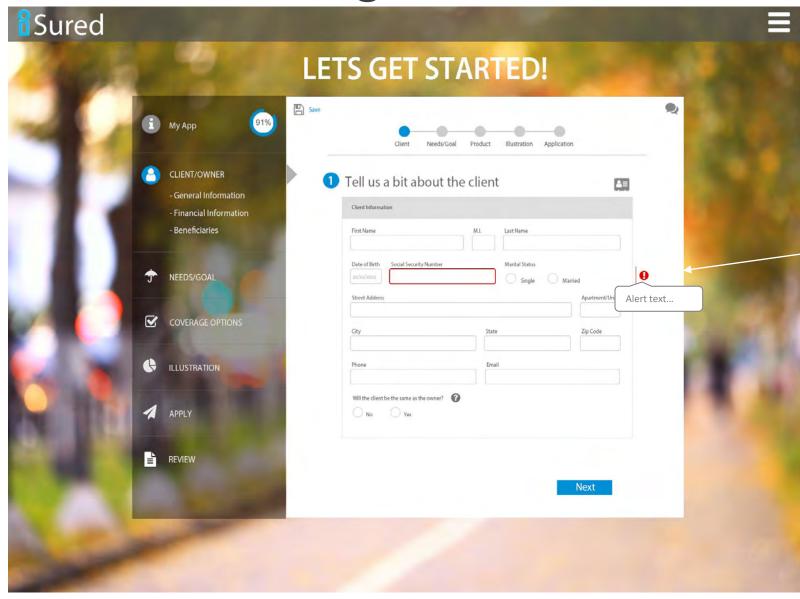

Top portion for form functions – Save, Chat, Send to Client, etc.

Subway to indicate stage

Click/Tap Client Contact icon to add existing client from CRM

Alerts shown in progress

– Can't go to Next until
resolved. Click/tap on
alert symbol displays
alert text.

Menu on left expands on SECTION click/tap to display areas below

Possible alternate placement of App status.

App info above left nav updates as info changes.

Collapsed left nav menu – click on any symbol to expand.