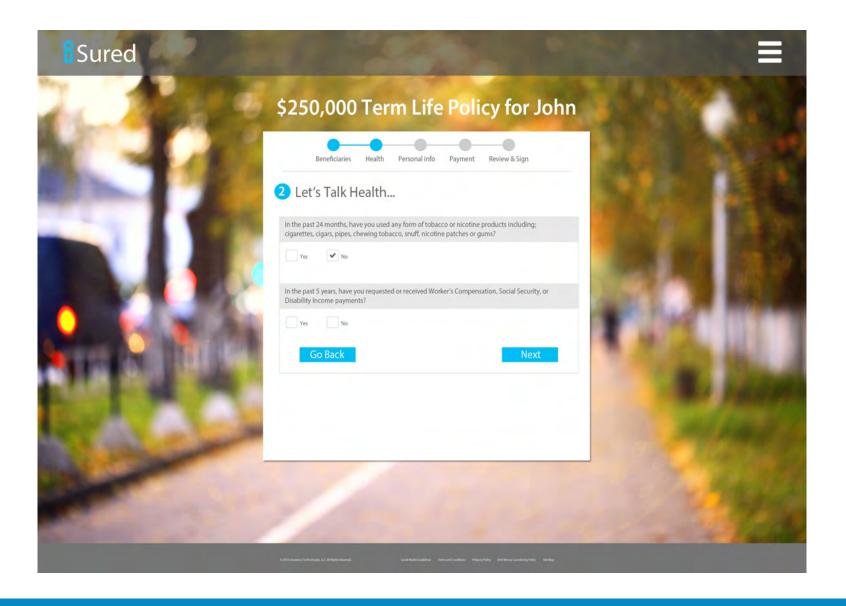

#### FL Wizard – Reflexive Questions

### FL Wizard – Reflexive Questions

Based upon the selection of Type, The owner information fields will change.